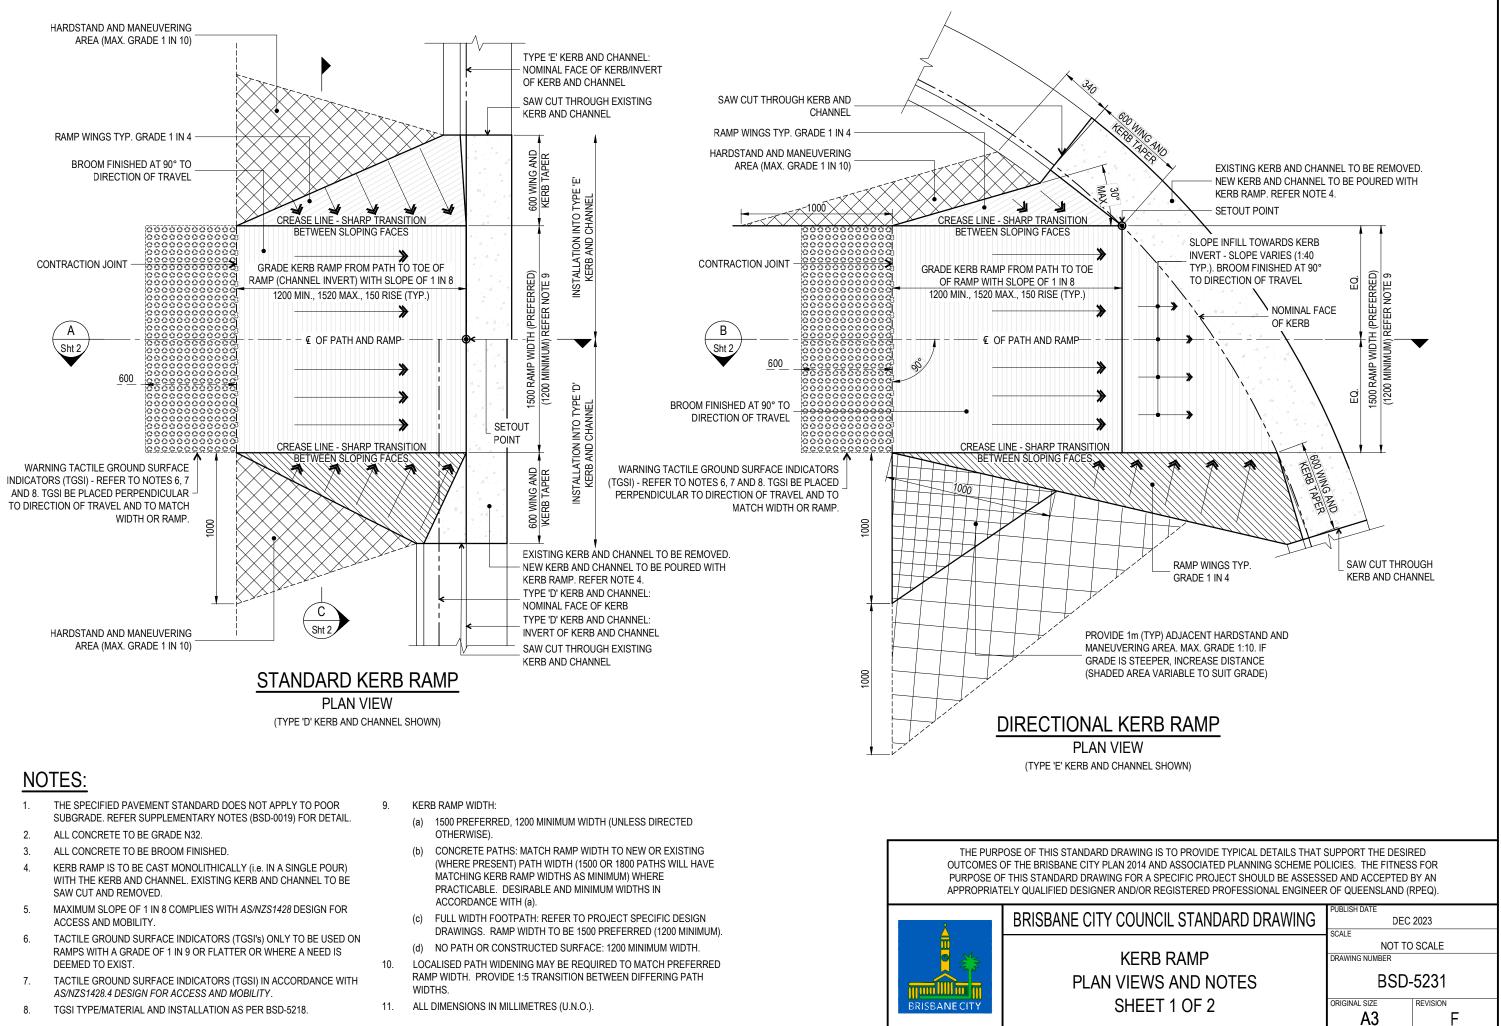

| STANDARD KERB RAMP                                                                                                                                                                                                                                  |                                                   |                  |
|-----------------------------------------------------------------------------------------------------------------------------------------------------------------------------------------------------------------------------------------------------|---------------------------------------------------|------------------|
| •                                                                                                                                                                                                                                                   |                                                   |                  |
|                                                                                                                                                                                                                                                     | MATCH PF                                          | -                |
| <u>ONS</u>                                                                                                                                                                                                                                          |                                                   |                  |
| REA BEHIND<br>B RAMP<br>HARDSTAND AND<br>MANEUVERING AREA<br>CREASE LINE - SHARP TRANSITION<br>BETWEEN SLOPING FACES                                                                                                                                |                                                   |                  |
| <u>- VIEW</u><br>/IP, TYPE 'E' K&C)                                                                                                                                                                                                                 |                                                   |                  |
| NG IS TO PROVIDE TYPICAL DETAILS THAT SUPPORT THE DESIRED<br>14 AND ASSOCIATED PLANNING SCHEME POLICIES. THE FITNESS FOR<br>R A SPECIFIC PROJECT SHOULD BE ASSESSED AND ACCEPTED BY AN<br>OR REGISTERED PROFESSIONAL ENGINEER OF QUEENSLAND (RPEQ). |                                                   |                  |
| JNCIL STANDARD DRAWING                                                                                                                                                                                                                              |                                                   | 2023             |
| RB RAMP<br>S AND LAYOUTS<br>EET 2 OF 2                                                                                                                                                                                                              | NOT TO<br>DRAWING NUMBER<br>BSD-<br>ORIGINAL SIZE | 5231<br>REVISION |
|                                                                                                                                                                                                                                                     | A3                                                | F                |