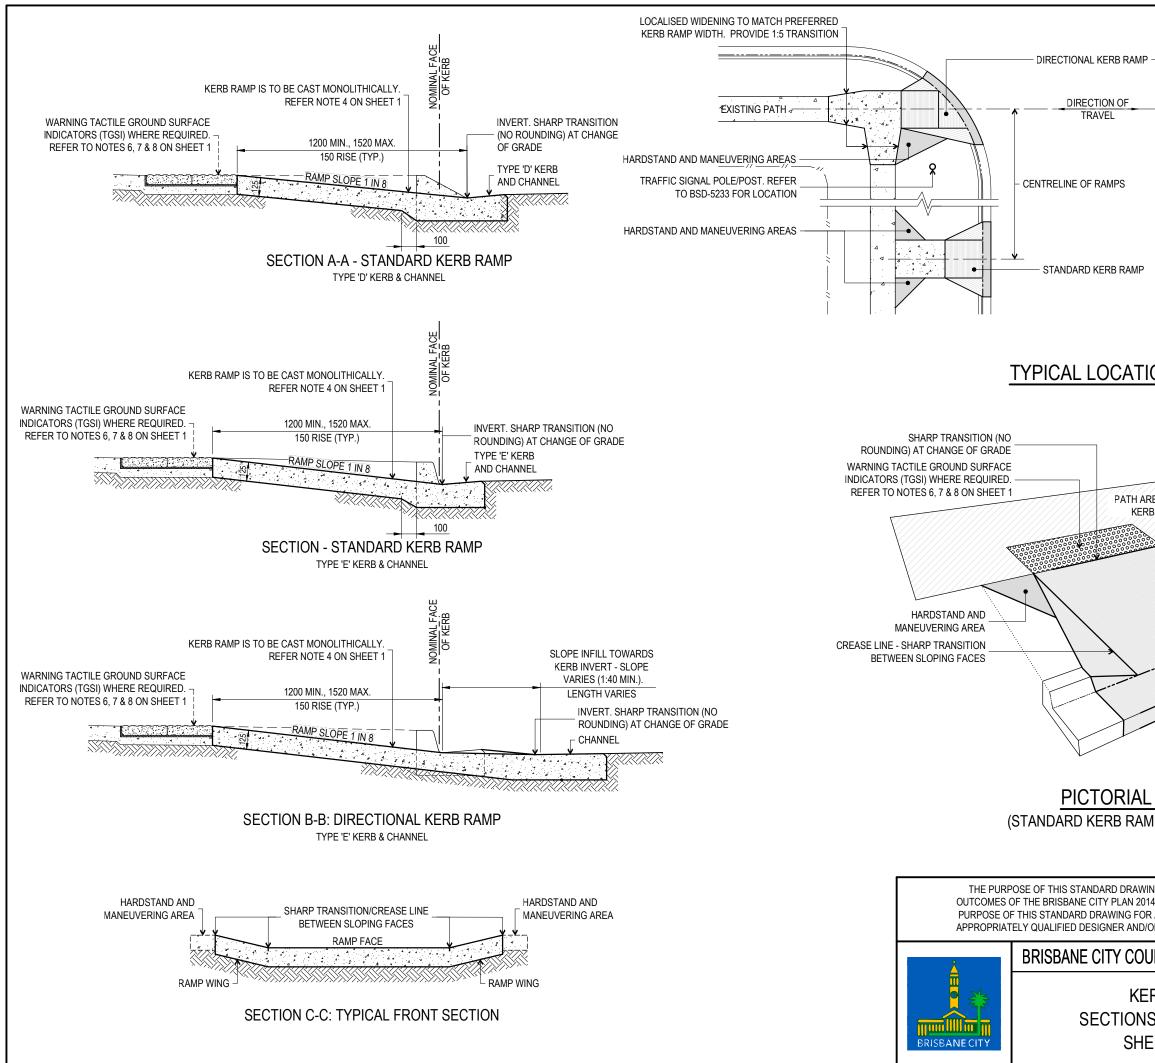

| STANDARD KERB RAMP                                                                                                                                                                                                                                  |                                                   |                  |
|-----------------------------------------------------------------------------------------------------------------------------------------------------------------------------------------------------------------------------------------------------|---------------------------------------------------|------------------|
| •                                                                                                                                                                                                                                                   |                                                   |                  |
|                                                                                                                                                                                                                                                     | MATCH PF                                          | -                |
| <u>ONS</u>                                                                                                                                                                                                                                          |                                                   |                  |
| REA BEHIND<br>B RAMP<br>HARDSTAND AND<br>MANEUVERING AREA<br>CREASE LINE - SHARP TRANSITION<br>BETWEEN SLOPING FACES                                                                                                                                |                                                   |                  |
| <u>- VIEW</u><br>/IP, TYPE 'E' K&C)                                                                                                                                                                                                                 |                                                   |                  |
| NG IS TO PROVIDE TYPICAL DETAILS THAT SUPPORT THE DESIRED<br>14 AND ASSOCIATED PLANNING SCHEME POLICIES. THE FITNESS FOR<br>R A SPECIFIC PROJECT SHOULD BE ASSESSED AND ACCEPTED BY AN<br>OR REGISTERED PROFESSIONAL ENGINEER OF QUEENSLAND (RPEQ). |                                                   |                  |
| JNCIL STANDARD DRAWING                                                                                                                                                                                                                              |                                                   | 2023             |
| RB RAMP<br>S AND LAYOUTS<br>EET 2 OF 2                                                                                                                                                                                                              | NOT TO<br>DRAWING NUMBER<br>BSD-<br>ORIGINAL SIZE | 5231<br>REVISION |
|                                                                                                                                                                                                                                                     | A3                                                | F                |